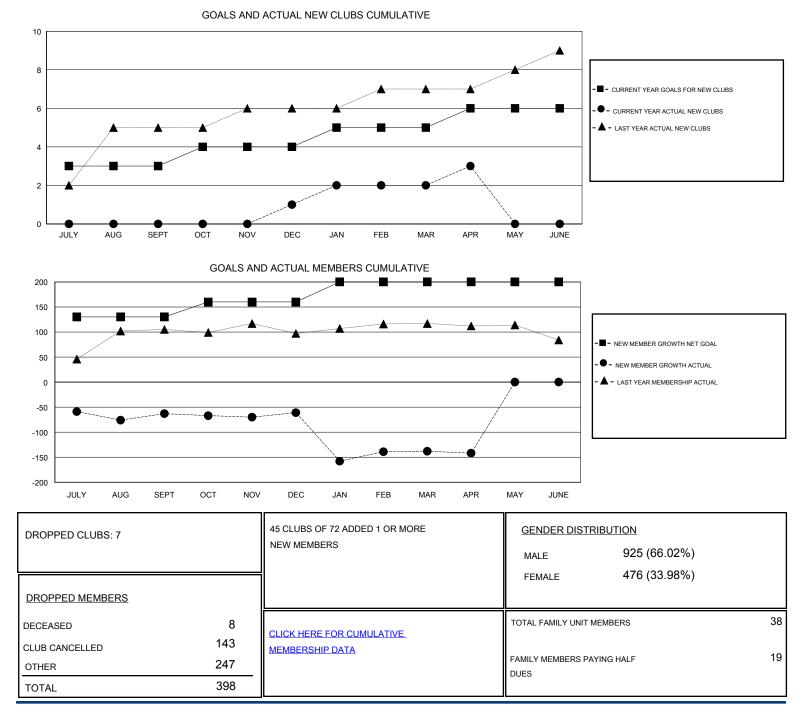

## GMT: Amarpreet Sembi

| LOCATION NIGERIA |
|------------------|
|------------------|

| GMT: Amarpreet Sembi  |               |           | LOCATION NIGERIA |                       |                                                                | GMT CA                                                       |                                                    |
|-----------------------|---------------|-----------|------------------|-----------------------|----------------------------------------------------------------|--------------------------------------------------------------|----------------------------------------------------|
| Clubs                 |               |           |                  | Members               |                                                                |                                                              |                                                    |
| RESULTS FOR 2016-2017 |               |           |                  | RESULTS FOR 2016-2017 |                                                                |                                                              |                                                    |
| QUARTER               | NEW CLUB GOAL | NEW CLUBS | DROPPED CLUBS    | QUARTER               | NEW MEMBER GROWTH<br>NET GOAL (not reinstated<br>or transfers) | NEW MEMBER<br>GROWTH ACTUAL (not<br>reinstated or transfers) | DROPPED<br>MEMBERS ACTUAL<br>(including transfers) |
| JULY/AUG/SEPT         | 3             | 0         | 1                | JULY/AUG/SEPT         | 130                                                            | 38                                                           | 101                                                |
| OCT/NOV/DEC           | 1             | 1         | 0                | OCT/NOV/DEC           | 30                                                             | 86                                                           | 84                                                 |
| JAN/FEB/MAR           | 1             | 1         | 6                | JAN/FEB/MAR           | 40                                                             | 90                                                           | 167                                                |
| APR/MAY/JUNE          | 1             | 1         | 0                | APR/MAY/JUNE          | 0                                                              | 42                                                           | 46                                                 |